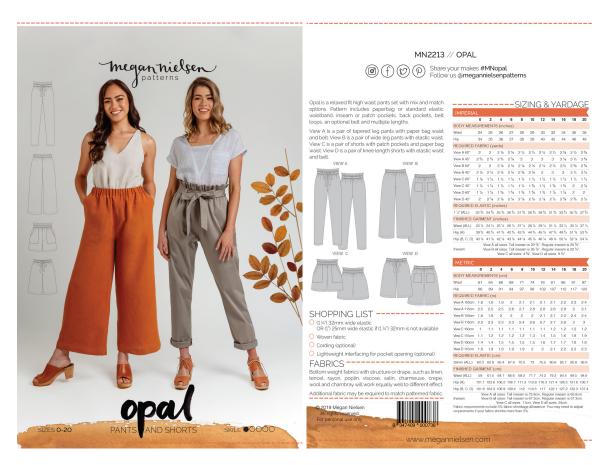

## MN2213 // OPAL PANTS & SHORTS

## DESCRIPTION

Opal is a relaxed fit high waist pants set with mix and match options. Pattern includes paperbag or standard elastic waistband, inseam or patch pockets, back pockets, belt loops, an optional belt and multiple lengths.

View A is a pair of tapered leg pants with paper bag waist and belt. View B is a pair of wide leg pants with elastic waist. View C is a pair of shorts with patch pockets and paper bag waist. View D is a pair of knee length shorts with elastic waist and belt.

SIZING

Sizes 0-20

SKILL-----

1/5

Beginner

FABRIC

Bottom weight fabrics with structure or drape, such as linen, tencel, rayon, poplin, viscose, satin, charmeuse, crepe, wool and chambray will work equally well to different effect.

## SHOPPING LIST --

- $\circ$  (1 ½") 32mm wide elastic OR (1") 25mm wide elastic if (1 ½") 32mm is not available
- Woven Fabric
- Cording (optional)
- Lightweight interfacing for pocket opening (optional)