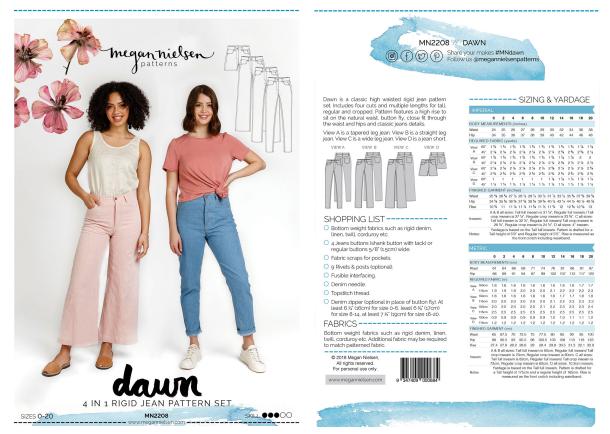

## MN2208 // DAWN JEANS

## DESCRIPTION

Classic high waisted rigid jean pattern set. Includes four cuts and multiple lengths for tall, regular and cropped. Pattern features a high rise to sit on the natural waist, button fly, close fit through the waist and hips and classic jeans details.

View A is a tapered leg jean. View B is a straight leg jean. View C is a wide leg jean. View D is a jean short.

| SIZING | SKILL        |
|--------|--------------|
| 0-20   | 3/5          |
|        | Intermediate |